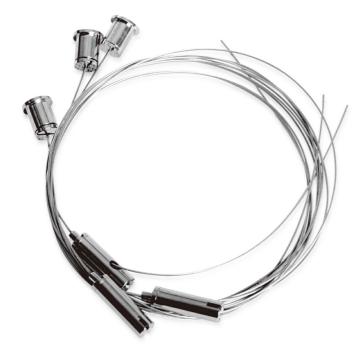

## **SUSPENSION DROPS**

LED panel installation type suspension drops

## **Design Specifications**

- M10 size ceiling attachment
- 1.2 mm stainless steel wire carrying weight up to 45 kg
- M10 size griplock system
- NOTE: SSY and SSI codes represent one (1) wire drop only. Four
  (4) per panel are required for SSI and two (2) for SSY products