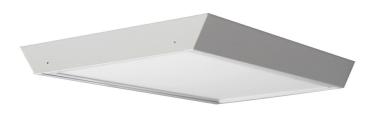

## **SURFACE MOUNTED FRAME S-FM**

LED panel installation type S-FM surface mounted frame

## **Application**

Designed for commercial interior office spaces

# **Design Specifications**

- Pressed steel base
- Quality powder coated finish
- Will accomodate ESS102 plug base