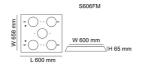

# **Technical Specification**

| Model No. | Description                    | Body Colour |
|-----------|--------------------------------|-------------|
| S306FM    | SURFACE MOUNTED FRAME 306 SIZE | WHITE       |
| S312FM    | SURFACE MOUNTED FRAME 312 SIZE | WHITE       |
| S606FM    | SURFACE MOUNTED FRAME 606 SIZE | WHITE       |
| S612FM    | SURFACE MOUNTED FRAME 612 SIZE | WHITE       |

#### **Dimensions**

\$612FM \$606 FM \$312 FM