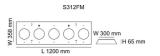

# **Technical Specification**

| Model No. | Description                    | Body Colour |
|-----------|--------------------------------|-------------|
| S306FM    | SURFACE MOUNTED FRAME 306 SIZE | WHITE       |
| S312FM    | SURFACE MOUNTED FRAME 312 SIZE | WHITE       |
| S606FM    | SURFACE MOUNTED FRAME 606 SIZE | WHITE       |
| S612FM    | SURFACE MOUNTED FRAME 612 SIZE | WHITE       |

#### **Dimensions**

\$612FM \$606 FM \$312 FM