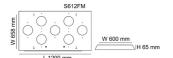

# **Technical Specification**

| Model No. | Description                    | Body Colour |
|-----------|--------------------------------|-------------|
| S306FM    | SURFACE MOUNTED FRAME 306 SIZE | WHITE       |
| S312FM    | SURFACE MOUNTED FRAME 312 SIZE | WHITE       |
| S606FM    | SURFACE MOUNTED FRAME 606 SIZE | WHITE       |
| S612FM    | SURFACE MOUNTED FRAME 612 SIZE | WHITE       |

#### **Dimensions**

\$612FM \$606 FM \$312 FM