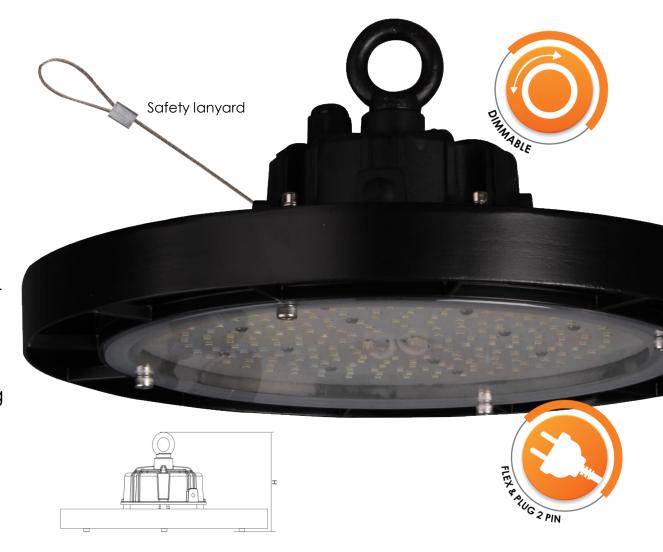

## Design:

- Two low profile body sizes
- Integral control gear with a 1-10V dimmable LED driver
- High performance optics of 150lm/W
- 80, 120 & 180W capacity
- Robust light weight die-cast aluminium body
- High performance heat dissipation body design
- Pre-wired with flex and plug

**SHB25/80 SHB25/120** - 320mm dia x 120mm hm

## Performance:

An impressive optical performance of 150lm/W

120 degree wide beam distribution

- IP65
- IK08
- ta 40 degree
- Dimmable1-10v
- CCT 5700K, CRI>80
- VEET & IPART approved

RCM registered