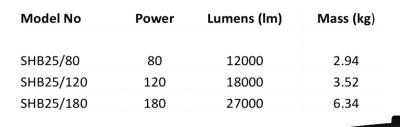

## Design:

- Two low profile body sizes
- Integral control gear with a 1-10V dimmable LED driver
- High performance optics of 150lm/W
- 80, 120 & 180W capacity
- Robust light weight die-cast aluminium body
- High performance heat dissipation body design
- Pre-wired with flex and plug

**SHB25/80 SHB25/120** - 320mm dia x 120mm hm

## Performance:

An impressive optical performance of 150lm/W

120 degree wide beam distribution

- IP65
- IK08
- ta 40 degree
- Dimmable1-10v
- CCT 5700K, CRI>80
- VEET & IPART approved

RCM registered