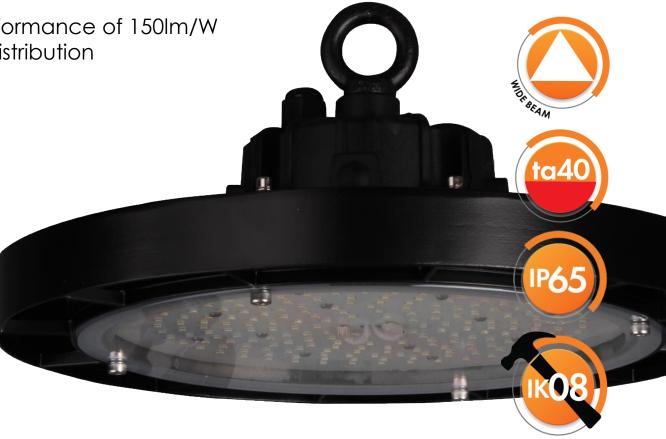

## Design:

- Two low profile body sizes
- Integral control gear with a 1-10V dimmable LED driver
- High performance optics of 150lm/W
- 80, 120 & 180W capacity
- Robust light weight die-cast aluminium body
- High performance heat dissipation body design
- Pre-wired with flex and plug

## Performance:

An impressive optical performance of 150lm/W

120 degree wide beam distribution

- IP65
- IK08
- ta 40 degree
- Dimmable1-10v
- CCT 5700K, CRI>80
- VEET & IPART approved

RCM registered