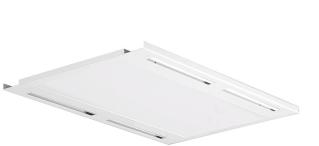

# PANEL S9714-AS

LED airslot panel

#### Application

Conventional LED commercial airslot panels for general office spaces

## **Design Specifications**

- Pressed steel base
- Quality white powder coated finish
- (designated panels listed below) Beam distribution 100 degree, CRI >80, CCT 4000, 6000K or TC selectable
- Choice of 18, 30, 40 watt models