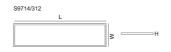

e powder coated finish
- (designated panels listed below) Beam distribution 100 degree, CRI >80, CCT 4000, 6000K or TC selectable
- Choice of 18, 30, 40 watt models



## **Technical Specification**

| Model No.      | Description                    | Input (V) | Body Colour |
|----------------|--------------------------------|-----------|-------------|
| S9714/306AS/CW | LED PANEL A/SLOT 596x396mm 4K  | 240       | WHITE       |
| S9714/306AS/TC | LED PANEL A/SLOT 596x395mm TC  | 240       | WHITE       |
| S9714/312AS/CW | LED PANEL A/SLOT 1196x396mm 4K | 240       | WHITE       |
| S9714/312AS/DL | LED PANEL A/SLOT 1196x396mm 6K | 240       | WHITE       |
| S9714/312AS/TC | LED PANEL A/SLOT 1196x396mm TC | 240       | WHITE       |





# Dimensions

#### S9714 306FMA

9714 312 FMA