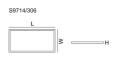

ite powder coated finish
- (designated panels listed below) Beam distribution 100 degree, CRI >80, CCT 4000, 6000K or TC selectable
- Choice of 18, 30, 40 watt models



## **Technical Specification**

| Model No.      | Description                    | Input (V) | Body Colour |
|----------------|--------------------------------|-----------|-------------|
| S9714/306AS/CW | LED PANEL A/SLOT 596x396mm 4K  | 240       | WHITE       |
| S9714/306AS/TC | LED PANEL A/SLOT 596x395mm TC  | 240       | WHITE       |
| S9714/312AS/CW | LED PANEL A/SLOT 1196x396mm 4K | 240       | WHITE       |
| S9714/312AS/DL | LED PANEL A/SLOT 1196x396mm 6K | 240       | WHITE       |
| S9714/312AS/TC | LED PANEL A/SLOT 1196x396mm TC | 240       | WHITE       |





# Dimensions

#### S9714 306FMA

9714 312 FMA