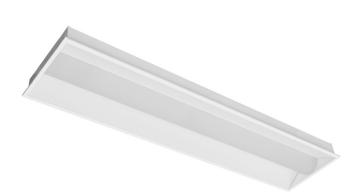

#### **ORION S9725**

38 watt LED commercial designed troffer

### **Design Specifications**

- Robust steel body profile
- Quality white powder coated finish
- Opal acrylic diffuser
- High efficiency SMD LED chips UGR<19, CCT 4000K
- 38 watt constant current non-dimmable LED driver, flex and plug fitted, CRI > 80, 120 degree beam distribution
- Dimensions: (312) 1195 x 295 x 70mm, (606) 595 x 595 x 70mm