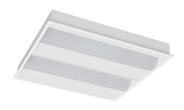

#### **ORION S9725**

38 watt LED commercial designed troffer

### **Design Specifications**

- Robust steel body profile
- Quality white powder coated finish
- Opal acrylic diffuser
- High efficiency SMD LED chips UGR<19, CCT 4000K
- 38 watt constant current non-dimmable LED driver, flex and plug fitted, CRI > 80, 120 degree beam distribution
- Dimensions: (312) 1195 x 295 x 70mm, (606) 595 x 595 x 70mm