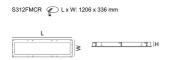

# **Dimensions**

#### S312FMCR

# **Technical Specification**

| Model No.      | Description                  | Input (V) | Body Colour |
|----------------|------------------------------|-----------|-------------|
| S9714/312CR/CW | LED CLEAN ROOM 1236x336mm 4K | 240       | WHITE       |
| S9714/312CR/DL | LED CLEAN ROOM 1236x336mm 6K | 240       | WHITE       |
| S9714/312CR/TC | LED CLEAN ROOM 1236x336mm TC | 240       | WHITE       |
| S9714/606CR/CW | LED CLEAN ROOM 656x656mm 4K  | 240       | WHITE       |
| S9714/606CR/DL | LED CLEAN ROOM 656x656mm 6K  | 240       | WHITE       |