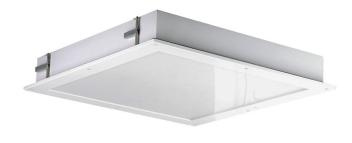

LED IP65 cleanroom panel

### **Application**

Designed for cleanroom commercial spaces

### **Design Specifications**

- Fully enclosed and sealed plaster troffer frame
- Adjustable flip-out mounting brackets on two sides
- Pressed steel frame, with a quality white powder coated finish
- IP65 from below the ceiling
- Precision sealed shockproof clear polycarbonate lens, CRI > 95, 100 degree beam distribution, 4000, 6000K and TC selectable models
- Flex and 3 pin plug fitted