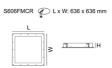

# **Dimensions**

#### S606FMCR

# **Technical Specification**

| Model No.      | Description                  | Input (V) | Body Colour |
|----------------|------------------------------|-----------|-------------|
| S9714/312CR/CW | LED CLEAN ROOM 1236x336mm 4K | 240       | WHITE       |
| S9714/312CR/DL | LED CLEAN ROOM 1236x336mm 6K | 240       | WHITE       |
| S9714/312CR/TC | LED CLEAN ROOM 1236x336mm TC | 240       | WHITE       |
| S9714/606CR/CW | LED CLEAN ROOM 656x656mm 4K  | 240       | WHITE       |
| S9714/606CR/DL | LED CLEAN ROOM 656x656mm 6K  | 240       | WHITE       |